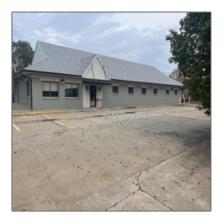

## 144 SCOTT STATION RD

4,707 Sqft - 144 SCOTT STATION RD, JEFFERSON CITY, Missouri 65109

\_

## Basic **Details**

| Property Type:  | Commercial  |
|-----------------|-------------|
| Listing Type:   | For Sale    |
| Listing ID:     | 417075      |
| Price:          | \$705,000   |
| Square Footage: | 4,707 Sqft  |
| Lot Area:       | 37,026 Sqft |