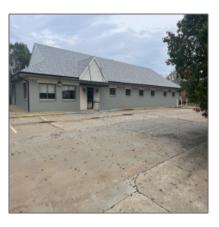

## 144 SCOTT STATION RD

4,707 Sqft - 144 SCOTT STATION RD, JEFFERSON CITY, Missouri 65109

\_

## Basic **Details**

| Property Type:  | Commercial  |
|-----------------|-------------|
| Listing Type:   | For Sale    |
| Listing ID:     | 417075      |
| Price:          | \$705,000   |
| Square Footage: | 4,707 Sqft  |
| Lot Area:       | 37,026 Sqft |