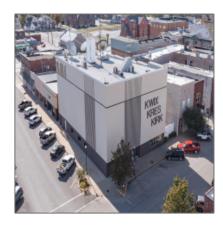

## 300 REED ST

 $10,\!440$  Sqft - 300 REED ST, MOBERLY, Missouri 65270

## Basic Details

| Property Type:  | Commercial  |  |
|-----------------|-------------|--|
| Listing Type:   | For Sale    |  |
| Listing ID:     | 416683      |  |
| Price:          | \$649,000   |  |
| Square Footage: | 10,440 Sqft |  |
| Lot Area:       | 7,020 Sqft  |  |