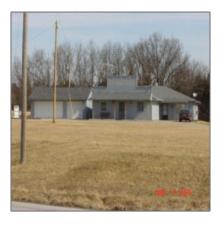

## 5230 ROUTE E

1,640 Sqft - 5230 ROUTE E, COLUMBIA, Missouri 65202

\_

## Basic **Details**

| Property Type:  | Commercial   |
|-----------------|--------------|
| Listing Type:   | For Sale     |
| Listing ID:     | 416574       |
| Price:          | \$590,000    |
| Square Footage: | 1,640 Sqft   |
| Lot Area:       | 119,790 Sqft |