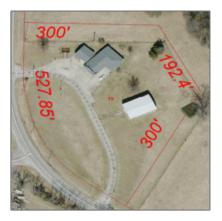

## Basic **Details**

| Property Type:  | Commercial   |
|-----------------|--------------|
| Listing Type:   | For Sale     |
| Listing ID:     | 416574       |
| Price:          | \$590,000    |
| Square Footage: | 1,640 Sqft   |
| Lot Area:       | 119,790 Sqft |

## Address Map

| Country:       | US              |  |
|----------------|-----------------|--|
| State:         | МО              |  |
| County:        | Boone           |  |
| City:          | COLUMBIA        |  |
| Zipcode:       | 65202           |  |
| Street:        | ROUTE E         |  |
| Street Number: | 5230            |  |
| Longitude:     | W93° 35' 42.1'' |  |
| Latitude:      | N39° 0' 53.1''  |  |