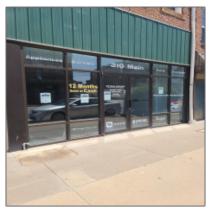

## 310 MAIN ST

8,496 Sqft - 310 MAIN ST, BOONVILLE, Missouri 65233







\_



## Basic **Details**

| Property Type:  | Commercial |
|-----------------|------------|
| Listing Type:   | For Sale   |
| Listing ID:     | 416068     |
| Price:          | \$179,900  |
| Square Footage: | 8,496 Sqft |

## Features

| <br>Cooling System: | Cooling:hvac |
|---------------------|--------------|
| <br>Roof:           | Metal        |
|                     |              |

## Address Map

| Country:       | US              |  |
|----------------|-----------------|--|
| State:         | МО              |  |
| County:        | Cooper          |  |
| City:          | BOONVILLE       |  |
| Zipcode:       | 65233           |  |
| Street:        | MAIN            |  |
| Street Number: | 310             |  |
| Longitude:     | W93° 15' 22.6'' |  |
| Latitude:      | N38° 5