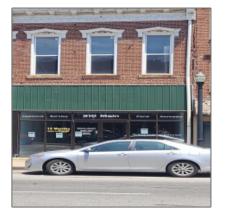

## 310 MAIN ST

8,496 Sqft - 310 MAIN ST, BOONVILLE, Missouri 65233

\_

## Address Map

| Country:       | US              |  |
|----------------|-----------------|--|
| State:         | МО              |  |
| County:        | Cooper          |  |
| City:          | BOONVILLE       |  |
| Zipcode:       | 65233           |  |
| Street:        | MAIN            |  |
| Street Number: | 310             |  |
| Longitude:     | W93° 15' 22.6'' |  |
| Latitude:      | N38° 58' 34.3'' |  |