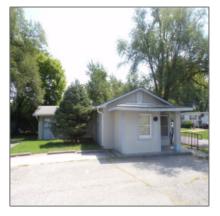

## 110 COLLEGE ST 1,055 Sqft - 110 COLLEGE ST, ASHLAND, Missouri 65010







## Basic **Details**

| Property Type:  | Commercial |
|-----------------|------------|
| Listing Type:   | For Sale   |
| Listing ID:     | 415590     |
| Price:          | \$149,900  |
| Square Footage: | 1,055 Sqft |

## Features

| √ Cooling System: | Cooling:hvac        |
|-------------------|---------------------|
| Roof:             | Composition Shingle |
|                   |                     |

## Address Map

| Country:       | US              |  |
|----------------|-----------------|--|
| State:         | МО              |  |
| County:        | Boone           |  |
| City:          | ASHLAND         |  |
| Zipcode:       | 65010           |  |
| Street:        | COLLEGE         |  |
| Street Number: | 110             |  |
| Longitude:     | W93° 44' 24.9'' |  |
| Latit