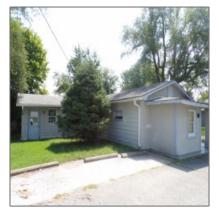

## 110 COLLEGE ST 1,055 Sqft - 110 COLLEGE ST, ASHLAND, Missouri 65010







## Basic **Details**

| Property Type:  | Commercial |
|-----------------|------------|
| Listing Type:   | For Sale   |
| Listing ID:     | 415590     |
| Price:          | \$149,900  |
| Square Footage: | 1,055 Sqft |

## Features

| √ Cooling System: | Cooling:hvac        |
|-------------------|---------------------|
| Roof:             | Composition Shingle |
|                   |                     |

## Address Map

| Country:       | US              |  |
|----------------|-----------------|--|
| State:         | МО              |  |
| County:        | Boone           |  |
| City:          | ASHLAND         |  |
| Zipcode:       | 65010           |  |
| Street:        | COLLEGE         |  |
| Street Number: | 110             |  |
| Longitude:     | W93° 44' 24.9'' |  |
| Latitud